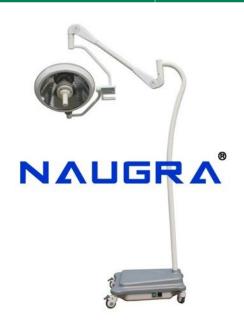

## **Product Name:**

Shadowless Mobile Surgical Operation Light Single Dome - Superior (480mm dome dia.)

Product Code: NMOTL10049

## **Description:**

Shadowless Mobile Surgical Operation Light Single Dome - Superior (480mm dome dia.) The mobile surgical light is an improved lighting system designed to deliver cool and sufficient light with a single unit. Most suitable for minor surgical operations and private clinics. Totally enclosed, mirror-finish metallised dome of 480 mm dia. Fitted with heat absorbing, colour correcting cylindrical glass filter and 24V halogen bulb to ensure glare free, cool and brilliant light with optimized colour rendering. The spring balance system allows unprecedented and effortless lighthead movements. Special halogen bulb (24V x 150W) ensures higher illumination (30,000 Lux) and lesser power consumption in comparison to incandescent bulb. A handy focusing arrangement for proper intensity of light. Provided with a new generation R-CORE step down transformer working on mains 220V AC for 24V supply. Mounted on a heavy, tilt proof steel base with four double wheel castors for silent and smooth floor movements. Beautifully finished with extra hard oven baked polychromatic paint