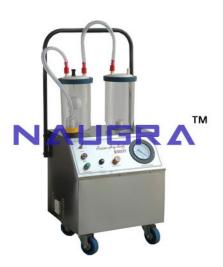

## **Description:**

Complete S.S Body to prevent from rust. Heavy Duty ½ hp motorized pump for fast vacuum built – up. Absolutely Noiseless. Self lubricating system for trouble free service. Finely regulable 0-730mm Hg vacuum, Easy to read off. Over Flow Safety Device: over – flow check valve and removable filter to protect the pump from moisture. Non collapsible tubing.

Max Vacuum: 730 ± 10mm Hg regulable through Vacuum Control Knob.

Suction Capacity: 40 to 45 ltrs. / MIN

Vacuum Gauge\"Bourden Type 4" 0-760mm Hg caliberation

Suction Bottle: Glass jars or 2 x 2000cc Poly carbonate jars ( UNBREAK ABLE ) with over flow check valve (float

type)

Motor: 1/2 hp motor

Vacuum Pump: Rotary type.

Power Source: AC 220V 50 Hz. Single Phase.

Overall Size: L 380mm x W 390mm x H 825mm (Approx.)

Finish: Powder coated.

Weight: 34 kg (appox) High Vacuum Suction Machine SS, High Vacuum Suction Exporters, High Vacuum