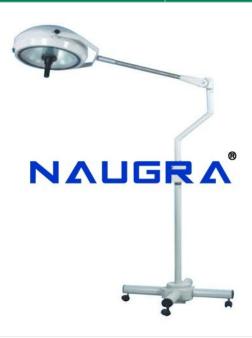

Email: sales@naugramedical.com

Phone: 9896600003

**Product Name:** 

Mobile Shadowless OT Light with Single Dome Dia 465mm

Product Code: NMOTL10044

## **Description:**

Mobile Shadowless OT Light with Single Dome Dia 465mm Light head is equipped with two bulbs (the primary bulb and the back-up bulb). When the primary bulb fails, the back-up bulb lights up automatically to ensure continuous uninterrupted lighting throughout the case. Light arms are made of Stainless Steel Fitting. Sterilizable handle has been provided in the middle of the dome in feather touch moment. Digital Control Panel to increase or decrease the intensity of the light Technical specifications Dome head: 465mm Halogen Bulbs:  $24V \times 150W \times 2$  nos. Light Intensity at 1 mt: 80,000 Lux Height Adjustment: 1065mm Dichoric Glass Reflector: 365mm Color Temperature:  $4200 \text{ K} \pm 300$  Temp. rise in field:  $2^{\circ}$ -  $3^{\circ}$  C Control Unit: SMPS