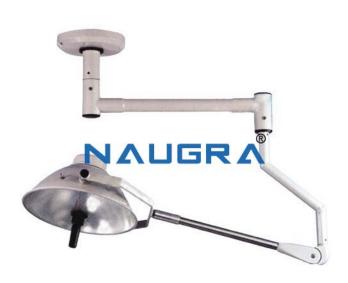

## **Product Name:**

Wall Mounted Shadowless OT Light with Single Dome Dia 465mm

Product Code: NMOTL10039

## **Description:**

Wall Mounted Shadowless OT Light with Single Dome Dia 465mm Key Structure Light head is equipped with two bulbs (the primary bulb and the back-up bulb). When the primary bulb fails, the back-up bulb lights up automatically to ensure continuous uninterrupted lighting throughout the case. Lights arms are made of Stainless Steel Fitting. Sterilizable handle has been provided in the middle of the dome in feather touch moment. Digital Control Panel to increase or decrease intensity of the light Technical specifications Dome head: 465 mm Halogen Bulbs:  $24 \text{V} \times 150 \text{W} \times 2$  nos. Light Intensity at 1 mt: 80,000 Lux Height Adjustment: 1065 mm Dichoric Glass Reflector: 365 mm Color Temperature:  $4200 \text{ K} \pm 300 \text{ Temp}$  rise in field:  $2^{\circ}$  -  $3^{\circ}$  C Control Unit: SMPS