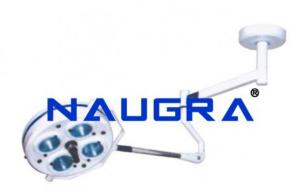

Email : sales@naugramedical.com Phone: 9896600003

**Product Name :** 

Wall Mounted Shadowless OT Light With Single Dome Dia 515mm With 3 Reflectors

Product Code : NMOTL10022

## **Description :**

Wall Mounted Shadowless OT Light With Single Dome Dia 515mm With 3 Reflectors Key Structure This Light provides the superior performance and is good for all kinds of Surgery. Lights arms are made of Stainless Steel Fitting. Sterilizable handle has been provided in the middle of the dome for regulating the diameter of focus. Light intensity can be adjusted by the Digital Control Panel. Diffuser spreads the light uniformly. It protects the light and gives excellent shadow reduction. It also reduces infrared radiation and enhances the light's appearance. Technical specifications Dome head : 515mm Halogen Bulbs :  $24V \times 70W \times 3$  nos. Light Intensity at 1 mt : 80,000 Lux Height Adjustment : 1014mm Dichoric Glass Reflector : 200mm Color Temperature : 4200 K ± 300 Temp rise in field :  $2^{\circ}$  -  $3^{\circ}$  C Control Unit : SMPS