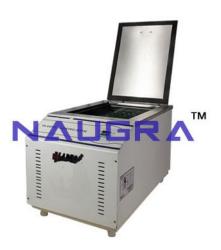

## **Description:**

Hospital Plasma Thawing Bath - Plasma Thawing Bath, is a tabletop model, for quick thawing of plasma at 37 oC. In this, the temperature is controlled by micro controller based temperature controller. Our range is designed to safely and reliably thaw fresh frozen plasma (FFP) for the recovery of cryoprecipiated antihemophilic factor (AHF) and in this, the temperature is preset at 4 oC and maintained with 0.2 oC stability Hospital Plasma Thawing Bath, Blood Bank Equipments Exporters, Blood Bank Equipments Manufacturers