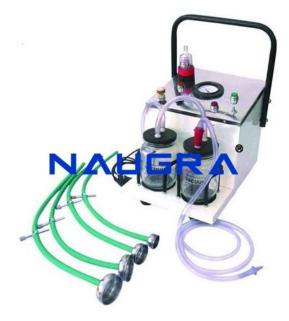

### **Product Name :** Vacuum Extractor Electric with S.S. Cups

#### **Description :**

Vacuum Extractor Electric with S.S. Cups Housing: ABS Plastic Moulded Capacity: -575mmHg ± 10, 45 Ltrs/min Pump Type: Diaphragm Pump Jars: 1 x 2 Ltrs Polycarbonate Jar Filter: Bacterial Filter Autoclavable/Reusable Tubing: 8mmID x 2mtr. (Silicone) Vacuum Gauge: 6.25 cm dia 0-760mmHg calibration. Power: 220 V AC, 50 / 60 Hz, 90Watt (110V on request) Noise Level: 55 dB A ± 3 Dimension & Weight: 43 x 22 x 37 cms, 8 Kg. Overflow Safety: Mechanical / Electronic Acoustic Alarm Supplied with 3 S.S. cups (40, 50, & 60mmdia.)