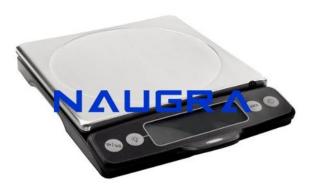

Email: sales@naugramedical.com

Phone: 9896600003

**Product Name:** 

Bathroom Scale electronics flat with tare parent model

**Product Code:** 

HW45

## **Description:**

Bathroom Scale electronics flat with tare parent model Maximum Capacity: 300 kg / 660 lbs. Graduation: 0.1 kg / 0.2 lb. Accuracy: ±150g Resolution: 1:3000 Tare Range: Full Range Repeatability(STD dev): +/-1d Linearity: +/-3d Unit of Measure: Kg/lb Key Function: Hold/Unit/Weight, On/Zero/Off, Tare Stabilisation Time:1-2Sec Operating Temperature: 5°C-35°C or 13° F -95°F Power Supply: 9V battery or AC adaptor Calibration: Automatic External Calibration Mass: 300KG Indicator Display:1.0"LCD digital display Dimension(w x d x h): 15.5 x12.5x3.3 inch 39.5 x 32 x 8.5 cm Gross Weight: 7.7lb/3.5 Kg