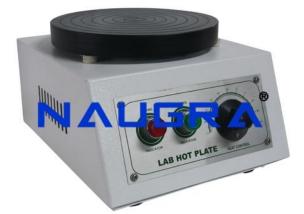

## **Description**:

Laboratory Round Heating Plate The Body is made of P.C.R.C. sheet painted with attractive stove enamel. The top of plate is 20.5 cm dia. fitted with an indicating lamp. This type of heating plate is very useful for fast heating upto  $500\ddot{i}_{c}\frac{1}{2}$ C. To work on 220/230 Volts A.C

## **Technical Specification :**

These hot plates are manufactured using high grade raw material and consists of cast iron table top, frame made of P.C.R.C. sheet coated powder paint and energy controller to regulate the temperature from ambient up to 350 degree C.

Moreover, the table top of the unit consists of heating elements of 1.5 kW rating and is round in shape with diameter of 20 cm.