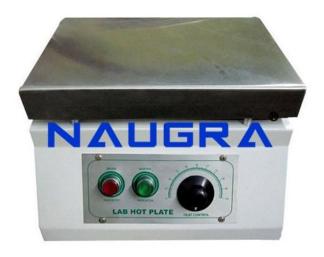

## **Description:**

Laboratory Rectangular Heating Plate with Cast Iron Top This is very useful for continuous heating upto 350�C. The body is made of specially designed with perforated P.C.R.C. sheet painted with attractive stove enamel.

## **Technical Specification:**

These hot plates are manufactured using high grade raw material and consists of cast iron table top, frame made of P.C.R.C. sheet coated powder paint and energy controller to regulate the temperature from ambient up to 350 degree C.

Moreover, the table top of the unit consists of heating elements of 1.5 kW rating and is round in shape with diameter of 20 cm.