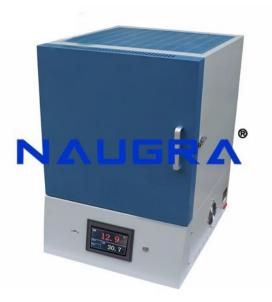

## Product Name : HIGH Temperature Furnace of 1200�C

### **Description**:

HIGH Temperature Furnace of 1200�C Light weight with ceramic fibre wool insulation. The outer casing is made of double walled thick P.C.R.C. sheet, painted with attractive stove enamel.Heating Elements are made of KANTHAL "A-1" wire in coil Form placed in the ribs of the tiles, backed by cerawool insulation, which avoids loss of energy. A viewing cap is also provided on the door. Temperature controlled by Digital Indicator cum Controller PID based with safety Alarm an accuracy of � 3�C or better. To work on 220/230 Volts or 400/440 Volts A.C. 3 phase supply. Maximum Temp. 1200�C working temp. 1150�C