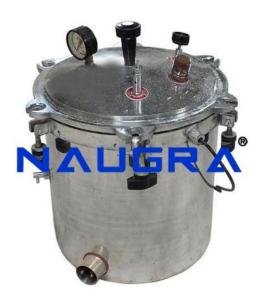

## **Description:**

Portable Autoclave - Semi Automatic SS Seamless die pressed deep drawn chamber ?p based PID controller with dual display for Temp. & Time Fully SS construction Dual safety valves Microprocessor Digital temperature controller cum timer Over heat auto shut down at 135�C Dual Display Unique shape heater of outer SS tubing Food grade silicon rubber gasket for better durability Specially designed heater for optimum chamber usage Calibrated temperature-cum-pressure gauge Colour coded monitoring gauge SS Safety valve Vacuum breaker to remove air pockets in the chamber

## **Technical Specification:**

Providing a very compact and simple autoclave for the usage of sterilization.

Top cover clamped to the lower tank by wing nut closing system

The unit has a spring-loaded safety valve for pressure adjustment and a dead weight safety valve Supplied with electric fitting, cord, and plug.

Top cover seals the autoclave with neoprene rubber gasket