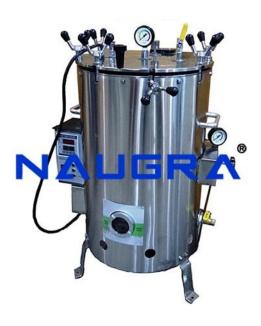

## **Description:**

Gas cum Electric Autoclaves Energy operated LPG operated autoclaveBiggest advantage where electricity is a major problem Steam can be generated by LPG or Electricity Vacuum drying available

## **Technical Specification:**

Autoclave Vertical double wall

Wing Nut type

Electric cum Gas Operated

Inner Chamber, Lid, Ring, legs are made of Stainless Steel 304 grade material.

Outer Wall is made of Stainless Steel Sheet.