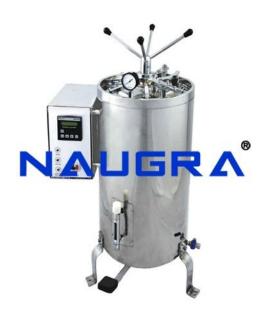

## **Description:**

Double Wall Semi Automatic Autoclave

## **Technical Specification:**

Inner & Outer Chamber, Constructed from S.S 304 Grade

Bucket / Basket Made af Stainless Steel

Water Level indicator

Lid Closing by Radial Locking System

Sealing of lid by Neaprene Rubber Basket

Lid is fitted with Pressure Gauge, Spring Loaded Safety Valve

Operating range from 15psi to 20psi pressure

Sterilizing temperature upto 134 c

Voltage:220 VoltsAC (50 Hz)

Tested upto 2.5 times of required pressure

Fully automatic models requiring no human invention till a full sterilization cycle is over.

Fitted with a (Programmable Logic Controller) LCD Display with respect to time and temperature

Enabling user automatic purging of stale air.

sterilizing holds time system for sterilizing period and cycle end.

Automatic exhaust of Pressure

Audio alarm/ buzzer is raised at the end of the cycle on.

All internal joints are argon arc welded, ground and polished to give crevice free internals.

Gasket is made from imported silicon rubber.

Drain valve facilitates easy cleaning of the chamber.