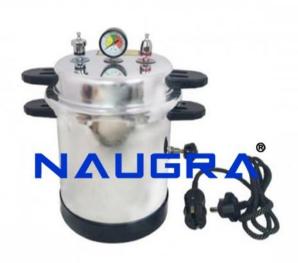

Email: sales@naugramedical.com

Phone: 9896600003

Product Name:
Autoclave 10 Litre Electric

Product Code: NMALV10022

## **Description:**

Autoclave 10 Litre Electric Stainless Steel 304 seamless construction. Auto cut-off heating element and indication light. With time adjustment facility. Dimension: 235mm Dia x 235mm Ht. (with Lid) Note: Height and capacity adjustable as per customers requirement.

## **Technical Specification:**

Autoclaves are sturdily constructed in rustproof, heavy gauge aluminum for use in rugged condition.

Its a unique vessel that generates steam under pressure and temperature between 120°C to 135°C.