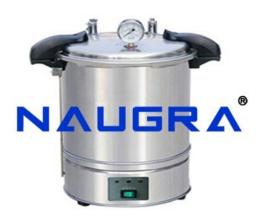

Email: sales@naugramedical.com

Phone: 9896600003

**Product Name:** 

Autoclaves / Pressure Steam Sterilizers (Aluminum, Deluxe Series)

Product Code: NMALV10020

## **Description:**

Autoclaves / Pressure Steam Sterilizers (Aluminum, Deluxe Series) Construction: Superior quality & finish. All these autoclaves are made of 8 gauge aluminum. The drum is deep drawn. The lid is die casted. Locking of lid by 6 nuts with rubber gasket seal in between (no metal to metal seal). Two safety valves, pressure gauge, flexible metal tubing to exhaust air. Includes outer stand, inner tripod stand Features: Equipped with two stages "over pressure" protection system incorporating a calibrated continuous bleeding Pressure stopcock and pressure release weight valve. Pressure Gauge: Colour coded pressure gauge showing internal chamber conditions during the cycle. Sterilization zone in green colour is shown from 15 psi to 20 psi (or 1.034 bar to 1.378 bar) which is equivalent to temperature of 121i¿½c to 127i¿½c. Dial size: 2.5". Dial show measurement in 2 units (i) kg/cm2 (ii) lb/inch2 Full scale dial of pressure gauge is 0-30 lb/ inch2 or 0-2 kg/cm2 Caution zone in red colour. Equipped with steam release /control valve and flexible metal exhaust tube. For assurance of quality each autoclave is tested to the parameter of successful sterilization. Optional "TST" indicator stickers provide independent verification that the correct combination of temperature, steam & time has been achieved for successful sterilization. All aluminum deep drawn seamless construction of base unit. Heavy cast aluminum lid with six wing nut. Easy to use top loading autoclaves. Fast 20 min. sterilizing cycle at 121i¿½ C