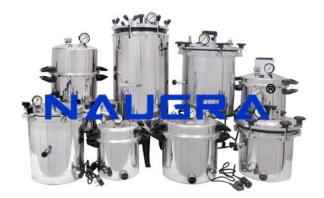

## **Product Name :**

Autoclaves/ Pressure Steam Sterilizers, Aluminum - Seamless (Super Deluxe Series)

Product Code : NMALV10015

## **Description**:

Autoclaves/ Pressure Steam Sterilizers, Aluminum - Seamless (Super Deluxe Series) The Super Deluxe Series Autoclaves are sturdily constructed in rustproof, heavy gauge aluminum for use in rugged condition. Its a unique vessel that generates steam under pressure and temperature between  $12012^{12}$  to  $13512^{12}$  C. On reaching the right temperature the instruments are subject to a saturated steam environment for a pre-specified time which results in safe and guaranteed sterilization. Available in various models and sizes from 6 liters capacity to 63 liters capacity to suit different application. These can be used on electricity as well as on any external heat source such as kerosene stove, gas burner, wood & charcoal. Features and Benefits: All aluminium deep drawn seamless construction. Light, compact, portable, easy to use top loading autoclaves. Fast 20 min. sterilizing cycle at 121i¿½ Equipped with two stages over pressure protection system incorporating a calibrated continuous bleeding pressure stopcock and pressure release weight valve. Extended life gasket & heating element (ISI marked). Equipped with heat resistant handles and steam release / control valve. For assurance of quality each autoclave is tested to the parameter of successful sterilization Optional TST indicator stickers provide independent verification that the correct combination of temperature, steam & time has been achieved for successful sterilization. Pressure Gauge : Colour coded pressure gauge showing internal chamber conditions during the cycle. Sterilization zone in green colour is shown from 15 psi to 20 psi (OR 1.034 bar to 1.378 bar) which is equivalent to temperature of 121ï¿1/2c to 127ï¿1/2c. Dial size : 2.5". Dial show measurement in 2 units (i) kg/cm2 (ii) lb/inch2 Full scale dial of pressure gauge is 0-30 lb/ inch2 or 0-2 kg/ cm2. Caution zone in red colour. Inclusive of - inner & outer stand. Optional (to be ordered separately) - Inside container / baskets / dressing drums, timer and spares