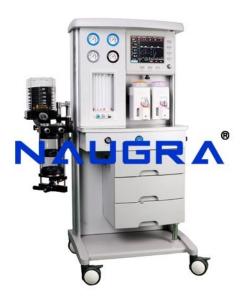

## **Description:**

Anesthesia machine integrated for Pediatric and Adult With 10.4 TFT color screen Mounted on 4 castors. 2 front castors with brakes. With 1 safety lock and 3 big drawers. Handle for easy maneuvering. Aluminium alloy rail frame. With durable and non-corrosive stainless steel platform. Equipped with high precise Anesthesia Vaporizer (with temperature, flow and pressure compensation function). The agent output is continuous, stable & precise The agent type: Isoflurane, Enflurane, Halothane, Sevoflurane. With Volume & pressure ventilation modes Classical CO2 circle absorber with 2 canisters for low resistance and minimum gas leakage Fresh gas outlet is in front of frame for the user to easily connect Jackson-Rees circuit. With upgraded with functions, eg, CO2 Monitor, Multi-parameter monitor, Anesthesia depth monitor, etc Working interfaces for adult and pediatric are separated; the doctor can choose interface according to patient type Optional: O2, N22 Yoke device. When main gas supply is fails, The backup gas supply starts.