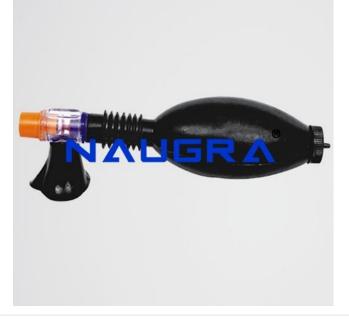

#### **Product Name :**

Ambu Type Bag, (Artificial Resuscitator), Child Black Rubber with special valve - Autoclavable Product Code : NMANI10041

#### **Description**:

Ambu Type Bag, (Artificial Resuscitator), Child Black Rubber with special valve - Autoclavable Black rubber. With face mask size. 2. Round shape. CE certified

### **Technical Specification :**

Rubber Ambu Bag (Resuscitator) kit consists of manual Resuscitator, Tubing, Reservoir Bag & Mask.

It provides excellent bag re-expansion property. Pressure limiting valve ensures crucial adjustments for enhanced performance.

It is available in two sizes : Adult & Child.