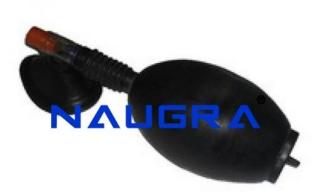

## **Product Name:**

Ambu Type Bag (Artificial Resuscitator), (Autoclavable) Superior, Adult, Black Rubber

Product Code: NMANI10039

## **Description:**

Ambu Type Bag (Artificial Resuscitator), (Autoclavable) Superior, Adult, Black Rubber Black rubber. Optional: Reservoir bag - AN403 (Order separately). CE certified

## **Technical Specification:**

Rubber Ambu Bag (Resuscitator) kit consists of manual Resuscitator, Tubing, Reservoir Bag & Mask.

It provides excellent bag re-expansion property. Pressure limiting valve ensures crucial adjustments for enhanced performance.