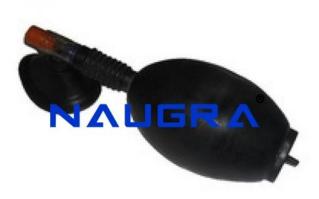

## **Product Name:**

Ambu Type Bag (Artificial Resuscitator), Adult (Autoclavable) Black Rubber

Product Code: NMANI10036

## **Description:**

Ambu Type Bag (Artificial Resuscitator), Adult (Autoclavable) Black Rubber Autoclavable. Optional: Reservoir bag - AN403 (Order separately). CE certified

## **Technical Specification:**

Rubber Ambu Bag (Resuscitator) kit consists of manual Resuscitator, Tubing, Reservoir Bag & Mask.

It provides excellent bag re-expansion property. Pressure limiting valve ensures crucial adjustments for enhanced performance.