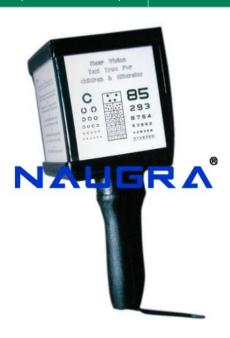

## **Description:**

Eye Testing Apparatus For Near Vision (Self Illuminated) Model is strong, Sturdy and durable with internal printing (according to snellen charts) Square in shape with the automatics Micro Switch Direct from 220Volts Available in all Indian languages Near vision test type for illiterates and children Dotts, Rings, Animals, Numericals Douchrome test with Red & Green filters Apparatus has been scientifically designed to eliminate stress on the eyes and makes reading easier through illuminated panels. A bracket is also provided which can be fixed on the wall It's automatically gets illuminated when lifted from the bracket and switches off when placed on it Weight 400grams