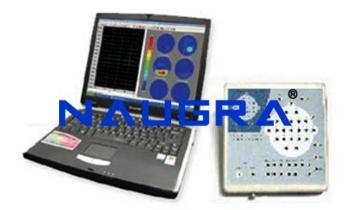

## **Product Name :** Digital EEG and Mapping System

## **Description :**

Digital EEG and Mapping System Standard 24-channel(2400) amplifier The latest intelligent digital EEG amplifier, which integrates electrode box, amplifier, filter, A/D. Digital signal transmission enhances the anti jamming ability. 10/20 international standard system supports special electrodes, the combination of 13 kinds of standard leads can be selected (hardware) at real time or changed when uploading (software), support: A1, A2, A1+A2, A1A2. Resistance is displayed in the electrode box and tested in the acquisition course, so that the physician can adjust the electrode in time. USB interface, coupled with a laptop computer form a portable EEG system ECG and RESP Control flashlight automatically and manually The amplitude and frequency of EEG can be measured BEAM, power spectrum, and all kinds of trend graph The EEG database management, supporting MO or CD-RW archiving The special isolation transformer and optical cable ensure security Optional function Video monitor system Sleep module, ECG, EEG, SPO2, EMG, RESP Blue-tooth Communication