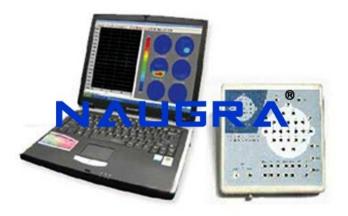

Email: sales@naugramedical.com

Phone: 9896600003

**Product Name:** 

Digital EEG and Mapping System

Product Code: NMDIG10115

## **Description:**

Digital EEG and Mapping System The system integrates acquisition, amplification, filters and A/D resolution of signal into one module with SMD technology, which improves the reliability and anti-jamming ability of the system. Automatically record EEG and 24 hours continuous acquisition. 16-lead EEG and 2-lead ECG, which have the function of automatic measurement. (1016: 16ch EEG) Automatic scaling system. Mark event, using different color stands different event Digital video monitor system (option) The manual and automatic flashlight stimulator The integrated design increases the anti-jamming ability and the sensibility of system simultaneously. The multifunctional digital filter system, which has the function of setting up different filters and filtering methods. More than 10 kinds of BEAM and EEG, such as top view, side view and monochromatic view are displayed in the same screen. All kind of power spectrum BEAM, numerical BEAM and compressed spectrum graph. Three-dimensional rotary BEAM Integrated picture and character printout Perfect case management system Convenient and quick USB interface