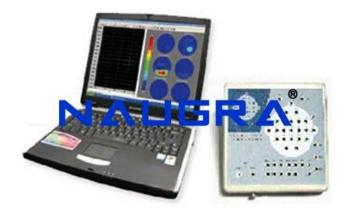

### **Description :**

Digital EEG and Mapping System The system integrates acquisition, amplification, filters and A/D resolution of signal into one module with SMD technology, which improves the reliability and anti-jamming ability of the system. Automatically record EEG and 24 hours continuous acquisition. 16-lead EEG, which have the function of automatic measurement. (1016: 16ch EEG) Automatic scaling system. Mark event, using different color stands different event Digital video monitor system (option) The manual and automatic flashlight stimulator The integrated design increases the anti-jamming ability and the sensibility of system simultaneously. The multifunctional digital filter system, which has the function of setting up different filters and filtering methods. More than 10 kinds of BEAM and EEG, such as top view, side view and monochromatic view are displayed in the same screen. All kind of power spectrum BEAM, numerical BEAM and compressed spectrum graph. Three-dimensional rotary BEAM Integrated picture and character printout Perfect case management system Convenient and quick USB interface