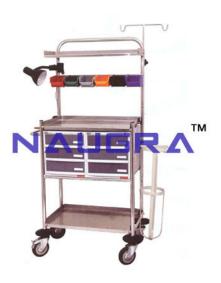

Email: sales@naugramedical.com

Phone: 9896600003

**Product Name :** Hospital Crash Cart

Product Code: NMTOY10009

## **Description:**

MS tubular frame. Six coloured removable bins. Two polystyrene lockable stroage boxes, each with three drawers. Easy mobility with four heavy duty swiveling castors of 125 mm dia each, two castors with brakes. Powder coated oxygen cylinder holder. Four corner buffers. Stainless steel I/V rod. Electric examination lamp with clamp. Cardiac massage board and laminated shelves. Pre treated and Epoxy powder coated.