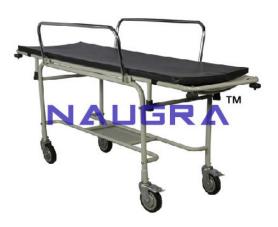

Email: sales@naugramedical.com

Phone: 9896600003

**Product Name:** 

Stretcher on Trolley with Side Railings

Product Code: NMSTR10008

## **Description:**

Welded tubular steel framework. Dished sheet steel top with propelling handles at each end. Mounted on 15cm dia. Castor wheels Upholstered. Supplied with 35mm thick PU mattress. With side railings.

Available in : EPC Finished with S.S. Top, All EPC, All Stainless Steel Stretcher on Trolley with Side Railings, Hospital Stretchers Exporters, Hospital Stretchers Manufacturers