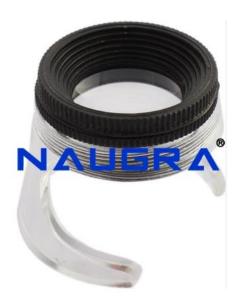

## **Product Name :** Cutaway Stand Magnifier

## **Description :**

Cutaway Stand Magnifier This economical and handy magnifier uses precision moulded acrylic lenses. A cutaway, clear acrylic stand allows ambient light and easy accessibility of tools to the object for critical touch-up or minute mechanical operations. Has a spiral twist focus enabling individual eye adjustment, and a focus lock ring. A useful magnifier for printers, photographers, graphic artists, and designers. Magnification : 6x. Field of View : 22mm. Working Distance : 25mm