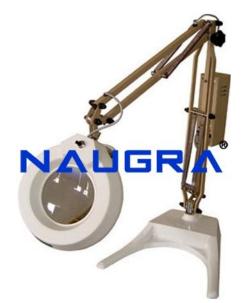

## **Description :**

Flexible Arm Illuminated Magnifier It has a large sized (130mm dia.) precision glass lens and a 22 watt circular tube light mounted around the lens. The lens-light assembly is mounted on a spring balanced stand with feather touch movements and a reach of 900mm, allowing the lens to be placed in any position and freeing both hands of the observer for work. It is an ideal aid for inspection, quality work in electronics, instrumentation and precision engineering industries, gems and jewellery, laboratories, finger print bureaus, archaeology, geology, zoology and hospitals. We offer a choice of 7 different types of bases and an increased magnification (3.5x) spot lens, to suite different applications. Magnification : 2x (3.5x). Field of View : 230mm. Working Distance : 250mm