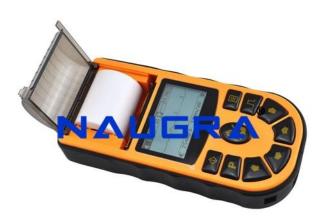

## **Description:**

12 Lead Handheld Single Channel ECG Machine

## 12 Lead Handheld Single Channel ECG Machine

Input circuit: Floating Calibrating Voltage :1mV Input current: 103dB

A/D: 12bit

Frequency Response: 0.05Hz–150Hz Filter: AC 50/60Hz EMG: 35-45Hz Skin Voltage Tolerance: +300mV