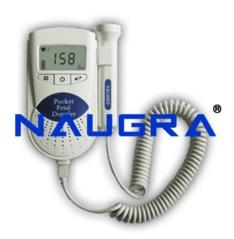

Email: sales@naugramedical.com

Phone: 9896600003

Product Name: Fetal Doppler

Product Code: NMDIG10054

## **Description:**

Fetal Doppler Doppler can meet routine examination requirement of obstetricians, midwives, and pregnant women. It has manual mode heart rate processing mode. It has audio output, and can connect with earphone or recorder with audio input. It has a slim, power saving and interchangeable ultrasound probe. Feature: Easy to use Auto and manual counting Built-in speaker Automatic switch-off Battery energy indication Function: Detection: Speaker output/Earphone output, Manual mode, continuous operation time?15hours