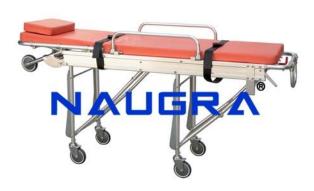

## **Description:**

Stretcher For Ambulance Car The Bed Surface of the stretcher is made of foamed cushion with adjustable backrest which makes the patient feel more comfortable. It has low frame structure, so that it can move on the ground and can also be lifted as a stretcher. The both ends of the stretcher have opening circles which are used for transporting the patients. Salvage stretcher can be put inside the stretcher. Unfolded Size (LxWxH): 190x55x42cm, Self-weight: 25 kg, Load Bearing: 159 kg. Framework made of light weight aluminium. Maximum backrest adjustable: 65�. Suitable for the ambulances where the wheel height is less than 29cm. Supplied with HF5300: Fixing/Locking Device for Ambulance