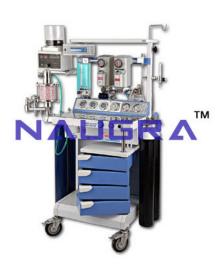

## **Description:**

Two gases rota meter oxygen & nitrous oxide.

Goldman type halothane vaporizer.

Built-in parking space for two of additional vaporizers. (vaporizer optional)

Non return cum pressure relief valve.

Emergency flush switch at front panel connected to incoming o2 supply (oxygen switch ensures free flow of oxygen at 35-75 ltr at 3.8 bar).

Table top made of stainless steel.

2 self sealing quick coupling type gas outlet one

Each for o2, n2o at the back side

For central pipe line connection.

Drip stand locate at above right side of trolley.

Provision to fit ventilator.

Provision to accommodate two nos.10 ltr. Cylinders at the back side.

Fitted with four large diameter gauges two each for o2 & n2o.

Two gauge to show pipeline pressure o2 & n2o each.

Pin index yokes two for o2 & n2o.

Change over system for open & close circuit.

Preset regulator for o2 & n2o two each.

Four spacious swivel type drawers

(writing surface is mounted beneath table top)

Bains circuit.

Four castor trolley with front two inter lockable.

Safety features

N2o automatic cutoff in case failure of oxygen supply.

Low pressure oxygen audible alarm.

Orc (oxygen rato control) oxygen concentration remains above 25%

During the process, when oxygen supply pressure is deficient, n2o flow gradually

Decreases till cutt-off.