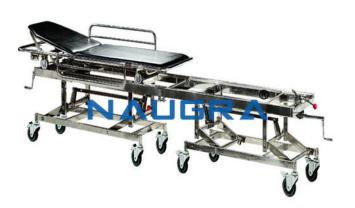

## **Product Name:**

Transfer Stretcher Cum Medical Trolley, Stainless Steel, Adjustable Height

Product Code: NMSTR10039

## **Description:**

Transfer Stretcher Cum Medical Trolley, Stainless Steel, Adjustable Height Stainless Steel construction, for long life. Size:  $3500 \times 650 \times 750$  / 950 mm. Adjustable height from 750 - 950 mm by unobtrusive crank mechanism. Adjustable back section. The two stretcher base can move up / down independently and separately, and can be brought to the same level for smooth slide. Both base are locked securely before the bed slides. All wheels with individual brakes