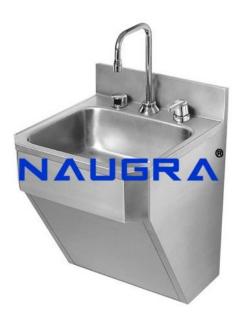

## **Description:**

Scrub Unit Stainless Steel Framework. Sz.: 1650 x 650 x 800/1100mm

## **Technical Specification:**

This surgical scrub sinks feature adjustable water temperature, all stainless steel& automatic timer control sensor.

With foot operated valve construction, faucet High mount swivel gooseneck spout .large scrub area, sloppy area chamber base mounted.