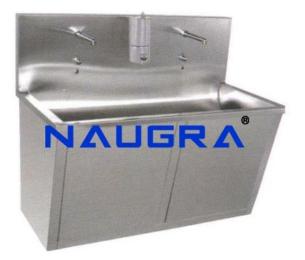

## **Description**:

Scrub Unit Stainless Steel Framework. Sz.: 2150 x 650 x 800/1700 mm

## **Technical Specification :**

This surgical scrub sinks feature adjustable water temperature, all stainless steel& automatic timer control sensor.

With foot operated valve construction, faucet High mount swivel gooseneck spout .large scrub area, sloppy area chamber base mounted.