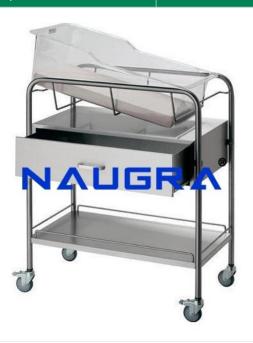

Email: sales@naugramedical.com

Phone: 9896600003

**Product Name:** 

Baby Bassinet Deluxe (With poly crib)

Product Code: BCIVP10011

## **Description:**

Baby Bassinet Deluxe (With poly crib) Frame work made of ERW tubular pipe of 2.5 cms. dia. Mounted on four 5 cms dia. castors. Removable CRIB of poly glass tiltable to trendelenburg and R-trend positions. Laminated bottom shelf with a spacious cabinet for storage. Provision for monitor stand and drip rod available. Pre-treated and epoxy powder coated