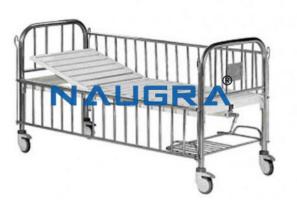

## Product Name :

Semi-Fowler Bed For Children, with Side Railings, S.S.

Product Code : BCIVP10009

## **Description :**

Semi-Fowler Bed For Children, with Side Railings, S.S. Semi-Fowler Bed with mechanically operated Back rest by crank mechanism. Size: 1840 � 800 � 580 mm. Stainless steel frame work with 2 section top. S.S. side railings with Up & Down movement. With S.S. Shelf at the bottom for keeping blankets, basin etc. Mounted on protective stumps. Provision for I.V. Rod. Freight saving knock-down construction