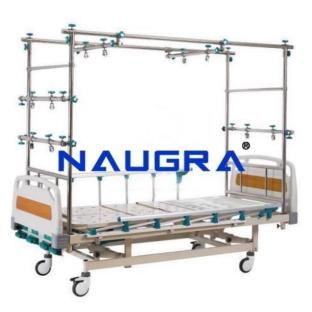

## **Description :**

Orthopadic Bed (With SS Frame & ABS Panel) Orthopedic traction bed with cranks operated back rest tilting 0-70�, Knee rest tilting 0-40�, Height Adjustment (730mm � 530mm). Left and right leg part can be raised up separately, convenient for treatment and use. Size: L 2235mm � W 960mm � H 530-730mm (Adjustable Height). Epoxy coated Mild steel frame work and 4 section perforated top. Removable High Quality ABS engineering Plastic head & foot panel. Size: 1910mm x 830mm Collapsible aluminum side rails and stainless steel frame with pulley. 125mm dia noiseless castors, 2 with brakes