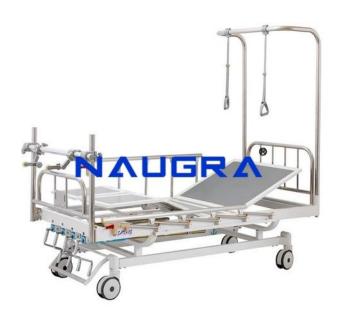

## **Description:**

Orthopaedic Bed, with ABS Panels Orthopaedic bed with mechanically operated back rest & knee rest by supersmooth crank mechanism. Size: 2150 "¿½ 940 "¿½ 500 mm. Epoxy coated mild steel frame work and 4 section perforated top. Removable high quality ABS head & foot panels. Mounted on protective stumps. Bumper Protection at four corners. Provision for I.V. Rod. Freight saving knock-down construction