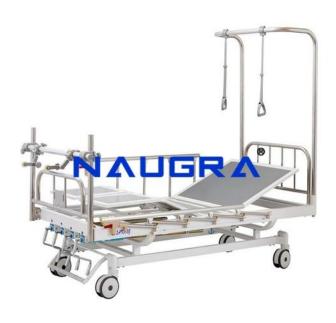

## **Description:**

Orthopaedic Bed, Fowler Orthopaedic bed with mechanically operated back rest & knee rest all by Super Smooth crank mechanism. Size: 2150 Ti 2½ 940 Ti 2½ 500 mm. Epoxy Coated Steel frame work and 4 section perforated top. Stainless Steel Orthopaedic attachment (without weight chain and weight hangers). Head panel and foot panel equipped with safety lock and roller bumpers. Mounted on protective stumps. Provision for I.V. Rod. Freight saving knock-down construction