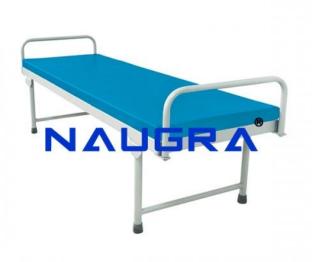

Email: sales@naugramedical.com

Phone: 9896600003

Product Name:
Attendant Bed

Product Code: NMHOPB00067

## **Technical Specification:**

Attendant Bed Size: 180L x 60W x 46H cms. Frame work made of rectangular / square M.S. Tube.

Epoxy Powder Coated Finish 5 Cm Foam Padded top covered with rexine. Legs fitted with PVC stumps. Knockdown Construction. \* CRCA: Cold Rolled Closed Annealed \* M.S.: Mild Steel