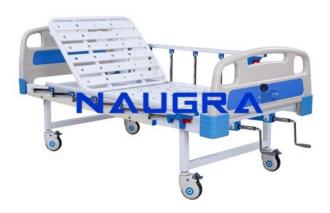

Email: sales@naugramedical.com

Phone: 9896600003

**Product Name:** 

Fowler Bed, Manual (with Provision for Bed Pan)

Product Code: NMHOPB00062

## **Description:**

Fowler Bed, Manual (with Provision for Bed Pan) Fowler Bed with mechanically operated back rest 0 to 75� and knee rest 0 to 40� by crank mechanism. Size: 2000 � 900 � 500 mm. Provision for Bed pan. With side railings. Epoxy coated mild steel frame work and 4 section top. Mounted on protective stumps. Provision for I.V. Rod on both sides of the bed. Freight saving knock-down construction