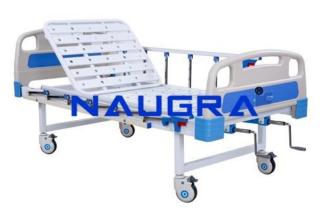

#### **Description :**

Fowler Bed Manual 2 Function with Provision for Bed Pan

#### **Technical Specification :**

Fowler Bed, Manual, Two Function (with Provision for Bed Pan) Fowler Bed with mechanically operated back rest 0 to 75 and knee rest 0 to 40 by crank mechanism. Size: 2000 980 500 mm.

Provision for Bed pan. Collapsible side railings. ABS Head & Foot panels. Epoxy coated mild steel frame work and 4 section top. Mounted on protective stumps. Provision for I.V. Rod on both sides of the bed. Freight saving knock-down construction