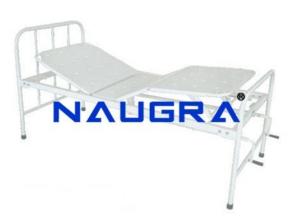

## **Description:**

Standard Fowler Steel Tubes Bed

## **Technical Specification:**

Standard Fowler Bed Size 206L x 90W x 60H cms Frame work made of strong & precise steel tubes. Epoxy Powder Coated Finish. 4 Section Top made of perforated CRCA Sheet with mattress guards. Back Rest and Knee Rest Positions manoeuvred by Separate screw from Foot End. Tubular head and foot bows of unequal height with vertical tube supports. Provision for four saline locations. Bed Mounted on 100mm Dia Castor it wo with brakes. Knockdown Construction