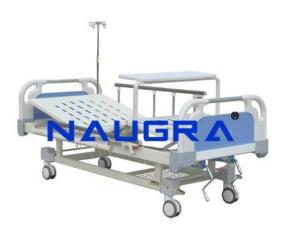

## Fowler Bed Manual 2 Function with Food Tray India China

## **Technical Specification:**

Fowler Bed Manual Food Tray with mechanically operated back rest and knee rest by super-smooth crank mechanism. Size: L 2170mm

W 940mm

H 500mm. Removable & interchangeable high quality beautiful ABS engineering plastic head panel and foot panel. Collapsible side railings. (Top bar Aluminium, Vertical bars SS, Bottom pipe epoxy) Equipped with Food Tray. Epoxy coated mild steel frame work and 4 section perforated top. 125mm dia noiseless castors (all with individual brakes) Provision for I.V. Rod on both sides of the bed. Freight saving knock-down construction