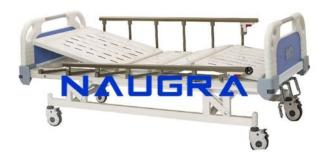

#### **Hospital Fowler Bed Manual 2 Function India China**

#### **Technical Specification :**

Hospital Fowler Bed Manual 2 Function with mechanically operated back rest and knee rest by super-smooth crank mechanism. Size: L 2190mm

### W 980mm

H 500mm. Removable & interchangeable high quality beautiful ABS engineering plastic head panel and foot panel. Collapsible side railings. (Top bar Aluminium, Vertical bars SS, Bottom pipe epoxy) Epoxy coated mild steel frame work and 4 section perforated top. 125mm dia noiseless castors (all with individual brakes) Provision for I.V. Rod on both sides of the bed. Freight saving knock-down construction