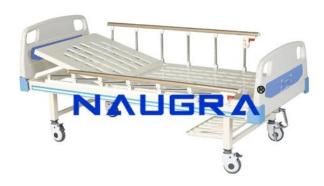

## Naugramedical steel Fowler Bed Manual India China

## **Technical Specification:**

Naugramedical steel Fowler Bed Manual with mechanically operated back rest and knee rest by super-smooth crank mechanism. Size: L 2140mm W 940mm

H 530mm. Four easy lifting guardrails (2 on each side), which are safe and reliable, and can be fixed upward and downward. Removable & interchangeable high quality beautiful ABS engineering plastic head panel and foot panel. Epoxy coated mild steel frame work and 4 section perforated top. 125mm dia noiseless castors with Central braking system. Provision for I.V. Rod