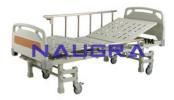

## **Hospital Fowler Bed Manual India China**

## **Technical Specification:**

Hospital Fowler Bed Manual with mechanically operated back rest and knee rest by super-smooth crank mechanism. Size: L 2140mm

W 940mm

H 500mm. Four easy lifting guardrails (2 on each side), which are safe and reliable, and can be fixed upward and downward. Removable & interchangeable high quality beautiful ABS engineering plastic head panel and foot panel. Equipped with roller Bumper. Epoxy coated mild steel frame work and 4 section perforated top. 125mm dia noiseless castors with Central braking system. Provision for I.V. Rod