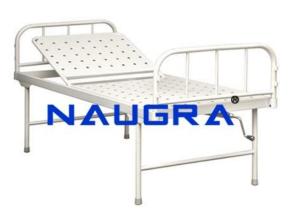

## **Description:**

Semi-Fowler Bed, Manual with Provision for Bed Pan India China

## **Technical Specification:**

Semi-Fowler Bed, Manual (with Provision for Bed Pan) Semi-Fowler Bed with mechanically operated back rest by crank mechanism. Size: 2000 900 500 mm.

Provision for Bed pan. Epoxy coated mild steel frame work and 2 section top. Mounted on protective stumps. Provision for I.V. Rod on both sides of the bed. Freight saving knock-down construction